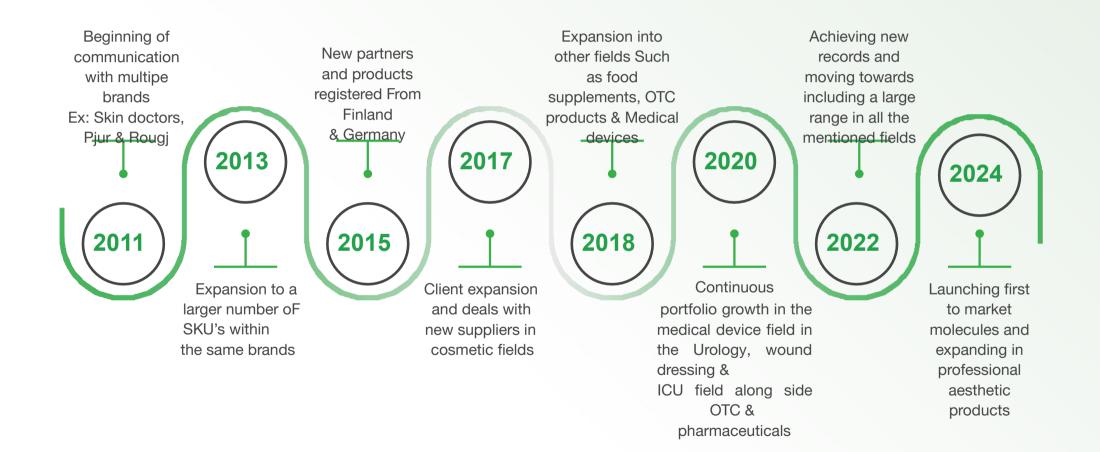

## **HISTORY & TIMELINE**

Our progress over time

#### **HISTORY & TIMELINE**

Business Compuny Profilg

#### INTRODUCTION

MediSense established and started business by launching selective multinational brands in the Saudi market since 2011.

MediSense also expanded in other categories such as:

- Pharmaceuticals.
   Food supplements, vitamins, dietary supplements.
  - Consumer and OTC products.
- Special hair and skin care products.
- Medical devices , consumables and disposables.