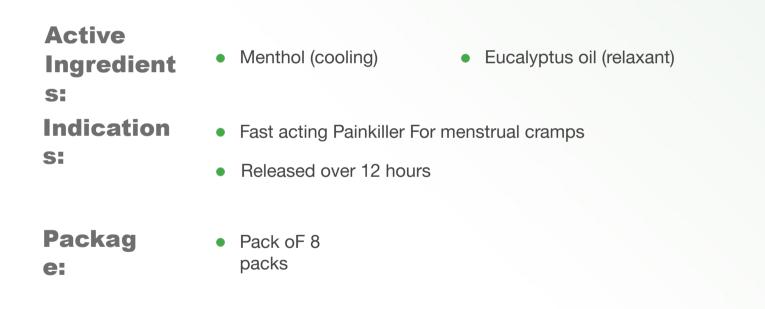

#### Packag e:

 One box contain 5 vials Each vial contains (3 ml)

patches are a natural alternative For women purchasing painkillers For period pain. It is a Transdermal analgesic patch, which releases a mixture oF steam-distilled menthol and eucalyptus oils over 12 hours