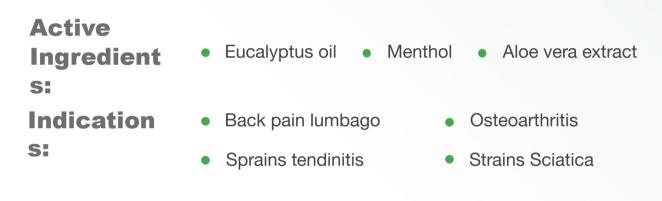

#### Packag e:

 One box contain 5 vials Each vial contains (3 ml)

patches are a natural alternative For women purchasing painkillers For period pain. It is a Transdermal analgesic patch, which releases a mixture oF steam-distilled menthol and eucalyptus oils over 12 hours