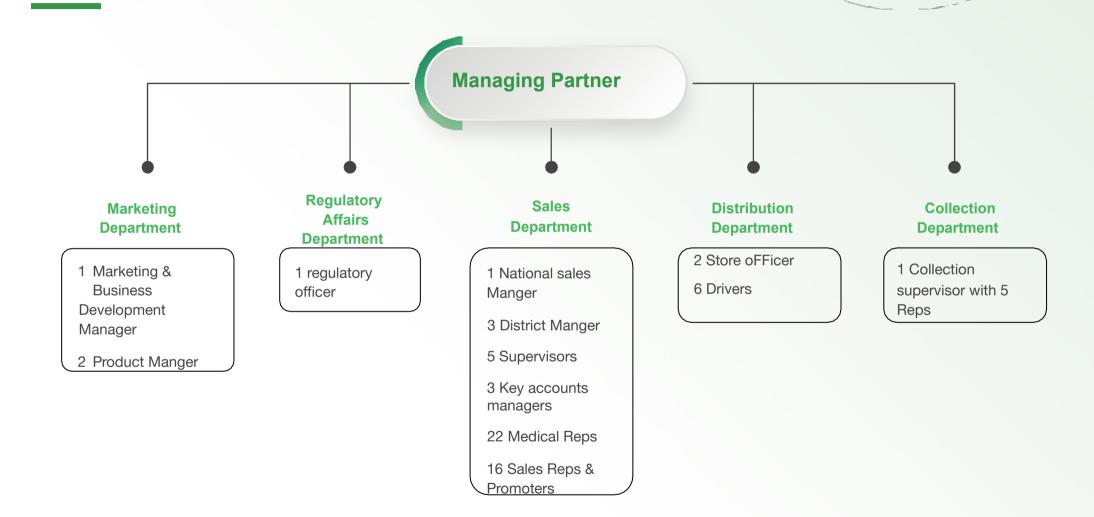

## MANAGEMENT & OUR TEAM

The company as a community

### **MANAGEMENT SUMMARY**

- **MEDISENSE** carefully hires new people and is very loyal to those who are hired.
- Management style reflects the participation of the owners.
- The company appreciates its community of co- workers and treats all workers with egalitarian dignity and respect.
- We attempt to develop and nurture the company as a community.
- Our management and staff have experience with multinational companies in Saudi markets like Pfizer, Glaxo, Abott, GE in addition to the experience with the local companies and market situationWe attempt to develop and nurture the company as a community.